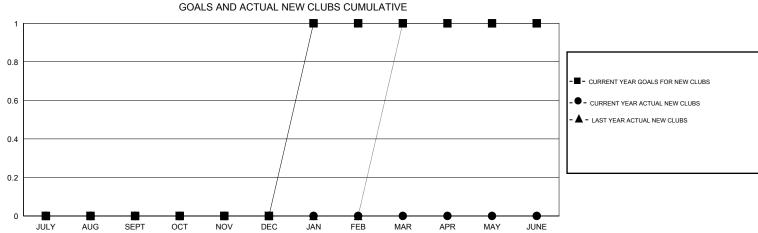

## District 27 A1

Results as of: 10/31/2019

| GMT:          |               | L           | OCATION WISCONS | BIN                            |                           |                         | GMT CA                                       |  |
|---------------|---------------|-------------|-----------------|--------------------------------|---------------------------|-------------------------|----------------------------------------------|--|
|               | Club          | os          |                 | Members  RESULTS FOR 2019-2020 |                           |                         |                                              |  |
|               | RESULTS FOR   | R 2019-2020 |                 |                                |                           |                         |                                              |  |
| QUARTER       | NEW CLUB GOAL | NEW CLUBS   | DROPPED CLUBS   | QUARTER                        | MEMBER GROWTH NET<br>GOAL | MEMBER GROWTH<br>ACTUAL | DROPPED MEMBERS ACTUAL (including transfers) |  |
| JULY/AUG/SEPT | 0             | 0           | 0               | JULY/AUG/SEPT                  | 25                        | 47                      | 48                                           |  |
| OCT/NOV/DEC   | 0             | 0           | 0               | OCT/NOV/DEC                    | 50                        | 16                      | 10                                           |  |
| JAN/FEB/MAR   | 1             | 0           | 0               | JAN/FEB/MAR                    | 50                        | 0                       | 0                                            |  |
| APR/MAY/JUNE  | 0             | 0           | 0               | APR/MAY/JUNE                   | 50                        | 0                       | 0                                            |  |