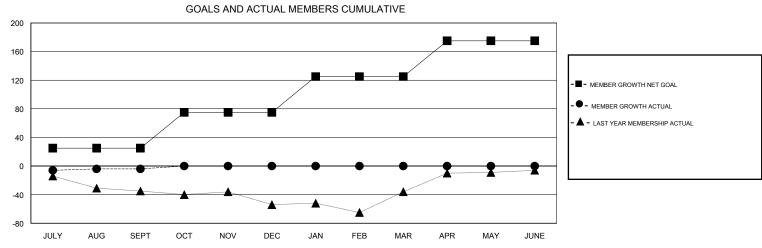

## District 27 A1

Results as of: 10/31/2019

| GMT:          |               | L           | OCATION WISCONS | BIN                            |                           |                         | GMT CA                                       |  |
|---------------|---------------|-------------|-----------------|--------------------------------|---------------------------|-------------------------|----------------------------------------------|--|
|               | Club          | os          |                 | Members  RESULTS FOR 2019-2020 |                           |                         |                                              |  |
|               | RESULTS FOR   | R 2019-2020 |                 |                                |                           |                         |                                              |  |
| QUARTER       | NEW CLUB GOAL | NEW CLUBS   | DROPPED CLUBS   | QUARTER                        | MEMBER GROWTH NET<br>GOAL | MEMBER GROWTH<br>ACTUAL | DROPPED MEMBERS ACTUAL (including transfers) |  |
| JULY/AUG/SEPT | 0             | 0           | 0               | JULY/AUG/SEPT                  | 25                        | 47                      | 48                                           |  |
| OCT/NOV/DEC   | 0             | 0           | 0               | OCT/NOV/DEC                    | 50                        | 16                      | 10                                           |  |
| JAN/FEB/MAR   | 1             | 0           | 0               | JAN/FEB/MAR                    | 50                        | 0                       | 0                                            |  |
| APR/MAY/JUNE  | 0             | 0           | 0               | APR/MAY/JUNE                   | 50                        | 0                       | 0                                            |  |